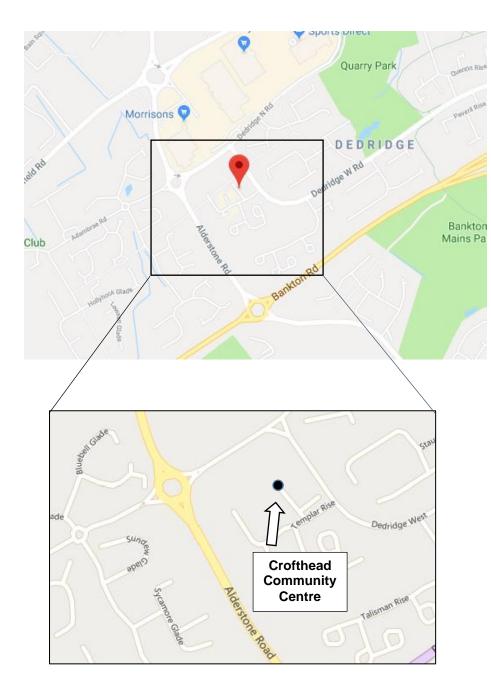

## Finding Crofthead Community Centre

Crofthead Community Centre Templar Rise Livingston West Lothian EH54 6DG

Telephone: 01506 775991

## Directions from Hospital

- From St John's Hospital turn left on Howden West Road,
- Turn left onto Alderstone Road
- Go straight at the crossroads and pass Lidl and Livingston FC on your left,
- At the roundabout take the 2<sup>nd</sup> exit and stay on Alderstone Road
- At Almondvale Roundabout take the 3<sup>rd</sup> exit and stay on Alderstone Road
- At Adambrae
  Roundabout take
  the 1<sup>st</sup> exit onto
  Dedridge North
  Road,
- Turn right onto Dedridge West Road.
- Turn right onto Templar Rise,
- Turn right onto Crofthead Centre.

## Directions from Lizzie Brice Roundabout

- Approaching the Lizzie Brice Roundabout from A899, take the 3<sup>rd</sup> Exit onto Bankton Road,
- Take the 3<sup>rd</sup> exit at Newpark Roundabout onto Alderstone Road,
- At Adambrae
  Roundabout take
  the 3<sup>rd</sup> exit onto
  Dedridge North
  Road,
- Turn right onto Dedridge West Road,
- Turn right onto Templar Rise,
- Turn right onto Crofthead Centre.